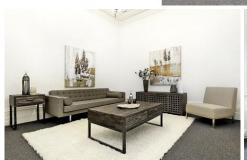

Land: 5.2 x 50.7m approx

The Terrace comprises 7 rooms, 2 bathrooms and modern timber kitchen, gas heating. Suit commercial office/medical consulting rooms (STCA)

Note proximity to Lygon Street Retail-Restaurant Precinct, Carlton Gardens and Melbourne Museum, Royal Melbourne/Women's Hospitals.