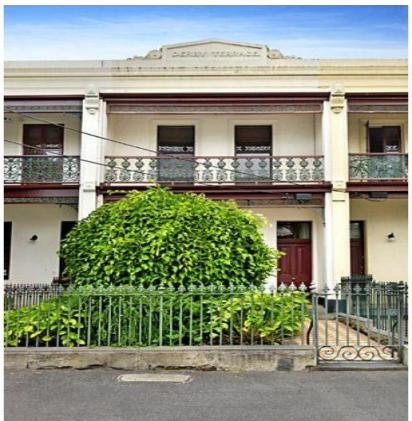

## 208 Drummond Street CARLTON VIC

Here is a Terrace with a difference, even by the standards of the elegant balcony terraces of Drummond Street. The central residence of 'Derby Terrace' this fine four-bedroom property is characterised by extremely spacious rooms, abundant natural light, and a deep garden allotment with potential for future commercial office (STCA)

Land: 5.2 x 50.7m approx

The Terrace comprises 7 rooms, 2 bathrooms and modern timber kitchen, gas heating. Suit commercial office/medical consulting rooms (STCA)

Note proximity to Lygon Street Retail-Restaurant Precinct, Carlton Gardens and Melbourne Museum, Royal Melbourne/Women's Hospitals.