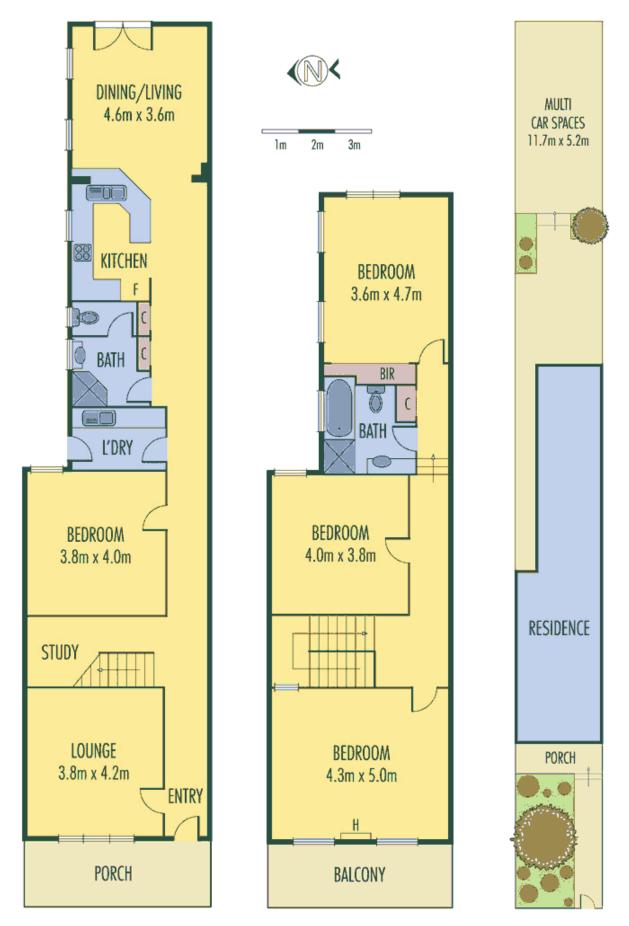

## 208 Drummond Street CARLTON VIC

Here is a Terrace with a difference, even by the standards of the elegant balcony terraces of Drummond Street. The central residence of 'Derby Terrace' this fine four-bedroom property is characterised by extremely spacious rooms, abundant natural light, and a deep garden allotment with potential for future commercial office (STCA)

Land: 5.2 x 50.7m approx

The Terrace comprises 7 rooms, 2 bathrooms and modern timber kitchen, gas heating. Suit commercial office/medical consulting rooms (STCA)

Note proximity to Lygon Street Retail-Restaurant Precinct, Carlton Gardens and Melbourne Museum, Royal Melbourne/Women's Hospitals.