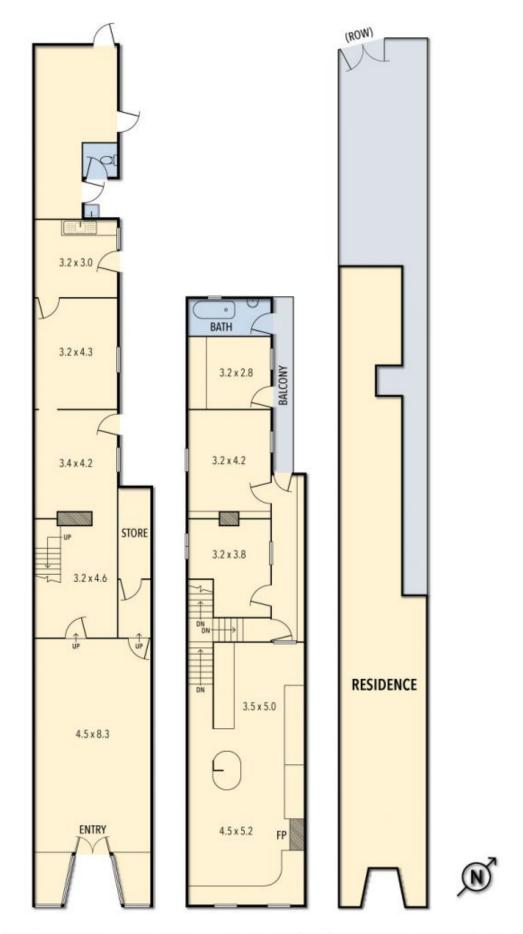

## 344 QUEENS PARADE, FITZROY NORTH

THE ABOVE PLAN IS AN ARTIST'S IMPRESSION ONLY, IT INCLUDES ELEMENTS THAT ARE FOR DISPLAY PURPOSES ONLY AND MAY NOT BE TO SCALE. LANDSCAPING SHOWN IS INDICATIVE ONLY. DIMENSIONS ARE APPROXIMATE.