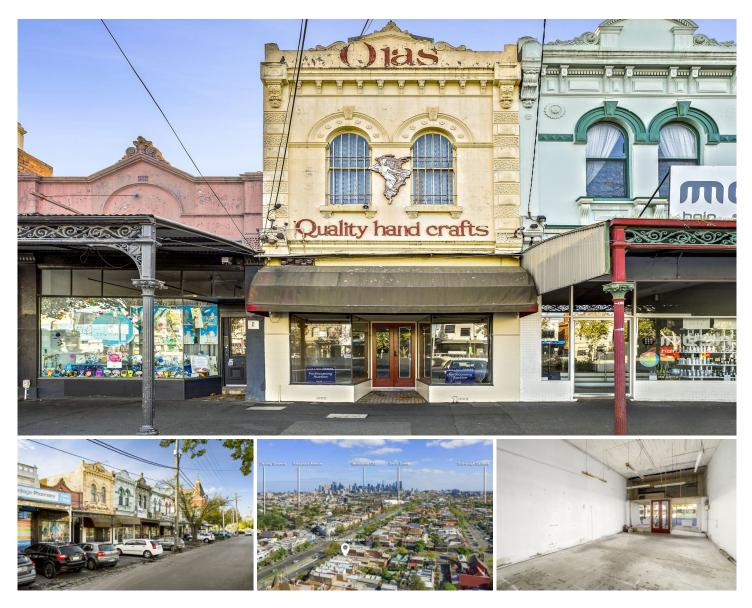

## 344 Queens Parade FITZROY NORTH VIC

EXPRESSIONS OF INTEREST CLOSE 5TH JUNE @ 1PM

Inspection Strictly by appointment only

This outstanding double story shop and residence represents a prime landholding with an attractive presence amidst the retail hustle and bustle of Queens Parade Village.

One of a select cluster of extra deep properties with a north facing rear courtyard and direct lane way access for off street parking.

This Victoria shop front building on a 240sqm (approx) allotment is Commercial 1 zoned adjoining popular retailers all benefiting from the wide footpath space, village atmosphere and proximity to public transport.

Situated in the busy Neighborhood activity center precinct on "Melbourne's first major road", the landmark Queens Parade Location with it's cafes, restaurants and specialty

## Building Size : 200 sqm View

: https://www.kellyshiel.com.au/sale/vic/in ner-city/fitzroy-north/commercial/other/7 507605

**Damien Shiel** 03 9671 4111