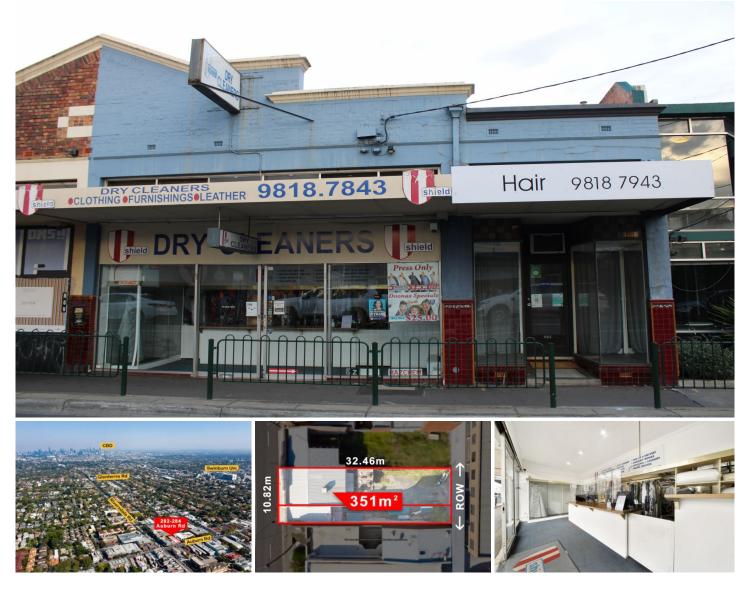

## 282-284 Auburn Road HAWTHORN VIC

PRIME LAND- INVEST- DEVELOP

Land 351 M/2 Two titles to be sold as one lot. Favourable Commercial Zone 1

Current Rent income of \$73,945pa + GST

Note 10.8 meter frontage to Auburn Road

Excellent rear lane access from Riversdale Road.

Comprises two shops currently leased to established tenants.

Close proximity to intersection of Auburn Road & Riversdale Road

Offered for the first time in over 45 years.

Building Size : 120 sqm Land Size

- View
- : 351 sqm
- : https://www.kellyshiel.com.au/sale/vic/e ast/hawthorn/commercial/retail/7507606

**Damien Shiel** 03 9671 4111

282 & 284 Auburn Road, Hawthorn