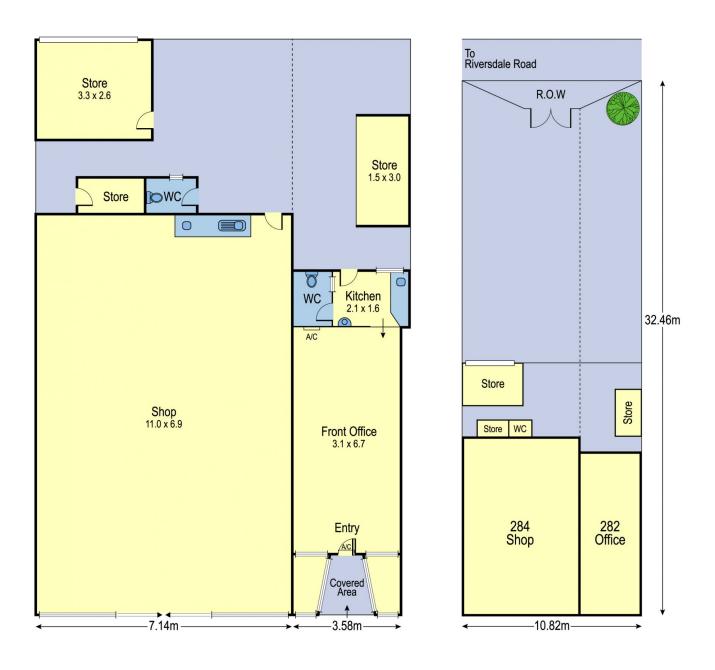

## 282-284 Auburn Road HAWTHORN VIC

PRIME LAND- INVEST- DEVELOP

Land 351 M/2 Two titles to be sold as one lot. Favourable Commercial Zone 1

Current Rent income of \$73,945pa + GST

Note 10.8 meter frontage to Auburn Road

Building Size : 120 sqm Land Size

- View
- : 351 sqm
- : https://www.kellyshiel.com.au/sale/vic/e ast/hawthorn/commercial/retail/7507606

**Damien Shiel** 03 9671 4111

282 & 284 Auburn Road, Hawthorn