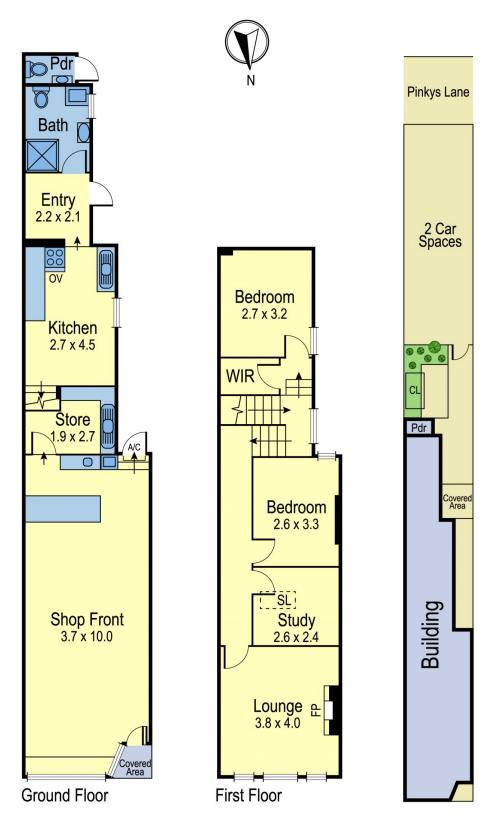

## 149 Elgin Street CARLTON VIC

Price Range \$1,100,000 to \$1,200,000

#149 Comprises retail shop, facilities and off-street parking. # 149b Residential Apartment with access from Pinky's Lane at rear off Rathdowne Street, comprises: paved courtyard garden, entry, ground floor living/kitchen and bathroom/Laundry.

Upstairs to 2 bedrooms, study, or bedroom 3 and front living room.

Separate power meter to each tenancy

Land: 4.0m x 39.4 m = 156m/2 approx

Terms: 10% deposit Balance 30/60 Days Vacant Possession.

Zoning: Commercial 1

## Building Size : 120 sqm

View

: https://www.kellyshiel.com.au/sale/vic/in ner-city/carlton/commercial/retail/750760 8

Damien Shiel 03 9671 4111

149 Elgin St Carlton