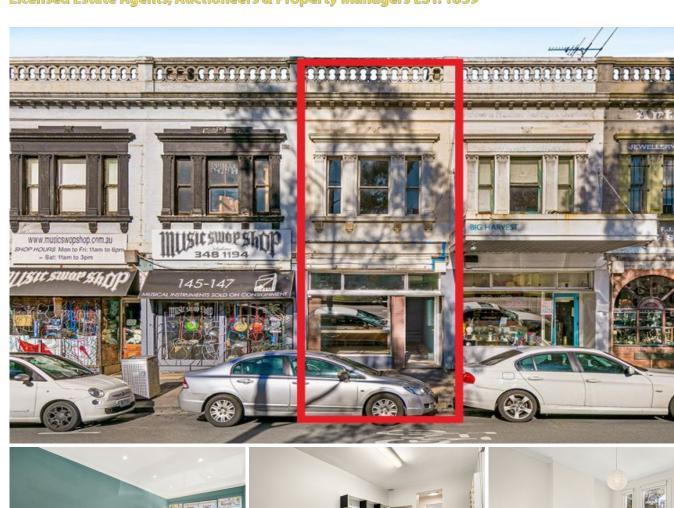

## 149 Elgin Street CARLTON VIC

Price Range \$1,100,000 to \$1,200,000

#149 Comprises retail shop, facilities and off-street parking. # 149b Residential Apartment with access from Pinky's Lane at rear off Rathdowne Street, comprises: paved courtyard garden, entry, ground floor living/kitchen and bathroom/Laundry.

Excellent property for Owner Occupier or Rent Investment with dual income.

NOTE: Excellent Elgin Street Retail Precinct.

Close to Lygon Court Woolworth's and Lygon Street

## Building Size : 120 sqm

View

: https://www.kellyshiel.com.au/sale/vic/in ner-city/carlton/commercial/retail/750760 8

Damien Shiel 03 9671 4111

149 Elgin St Carlton