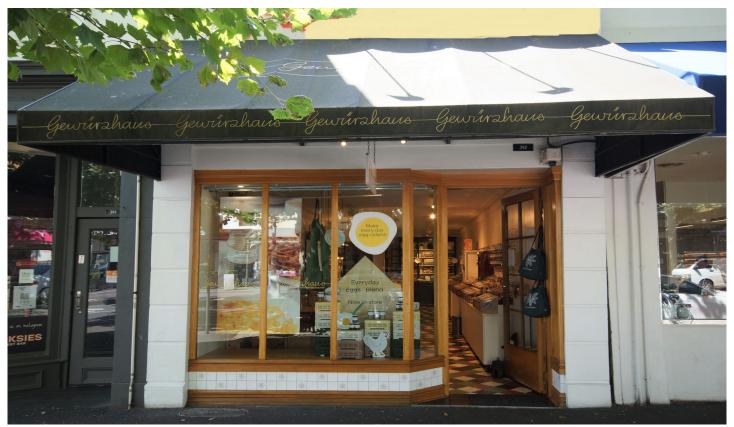

## 342 Lygon Street CARLTON VIC

**Excellent Retail Investment** 

Shop of 70 m/2 approx with current net return of \$67,061PA with

National tenant - Gew?rzhaus with lease to 29/2/2024

Gew?rzhaus established their first shop at this site in 2009, now they have 12 retail outlets nationally.

PRIME RETAIL POSITION WITH HIGH PEDESTRIAN TRAFFIC. CLOSE TO FARADAY STREET CORNER.

NOTE: TRADERS IN VICINITY DOC CAFE & DELI, HUSK,

DIGBYS, GRILL'D, PETER ALEXANDER, LYGON COURT, WOOLWORTHS, MECCA COSMETICA, CAFE TIAMO, READINGS & BRUNETTI.