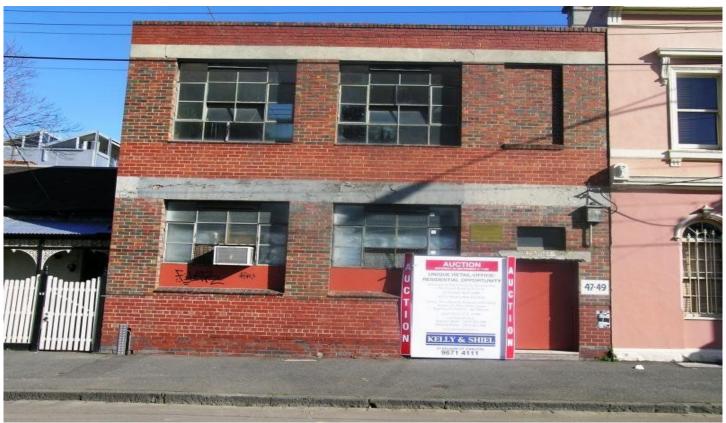

## 47-49 Elgin Street CARLTON VIC

Exceptional opportunity to develop this prominent building. S.T.C.A Comprises 2 storey solid brick building with concrete floor to ground and first floor. Separate W.C facilities to each floor.

Note Location: Close to Melbourne University, Lygon Street Retail Precinct, Carlton Gardens, Melbourne Museum and the Royal Exhibition Building.

Building Net Lettable Area 258m Land 9.4m X 17.3m 161m total Note. Lane at rear accessed from Canning Street

Terms: 10% deposit Balance 30/60 days

Subject to Short Term Lease expiring 31/05/2013. No

Options

**Building Size**: 161 sqm **Land Size**: 258 sqm

View : https://www.kellyshiel.com.au/sale/vic/in

ner-city/carlton/commercial/industrial/75