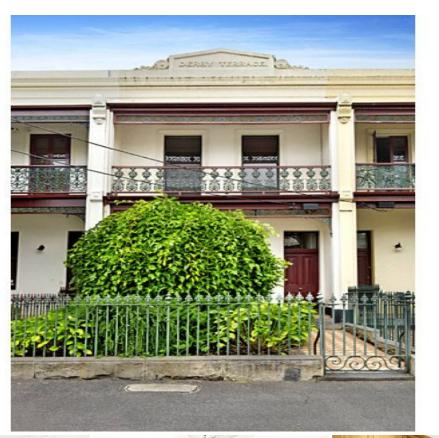

## 208 Drummond Street CARLTON VIC

Here is a terrace with a difference, even by the standards of the elegant balcony terraces of Drummond Street. The central residence of 'Derby Terrace', this fine four-bedroom property is characterised by extremely spacious rooms, abundant natural light, and a deep garden allotment (5.2x50m approx) with potential for future commercial office (STCA).

Comprises of 7 rooms, 2 bathrooms, Modern Timber Kitchen and Gas Heating. Suit commercial office/medical consulting room (STCA). Close proximity to Lygon Street Retail-Restaurant Precinct, Carlton Gardens & Melbourne Museum, Royal Melbourne and Women's Hospitals.