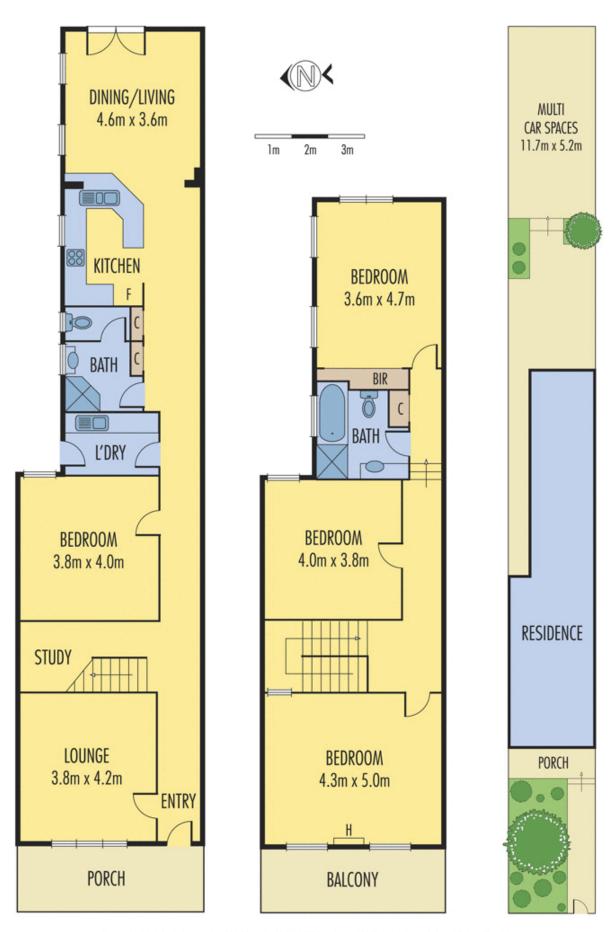

## 208 DRUMMOND STREET, CARLTON

Disclaimer: Please note floor plans are indicative only and not drawn to exact scale. All dimensions are approximate. Potential buyers should view the property in person.