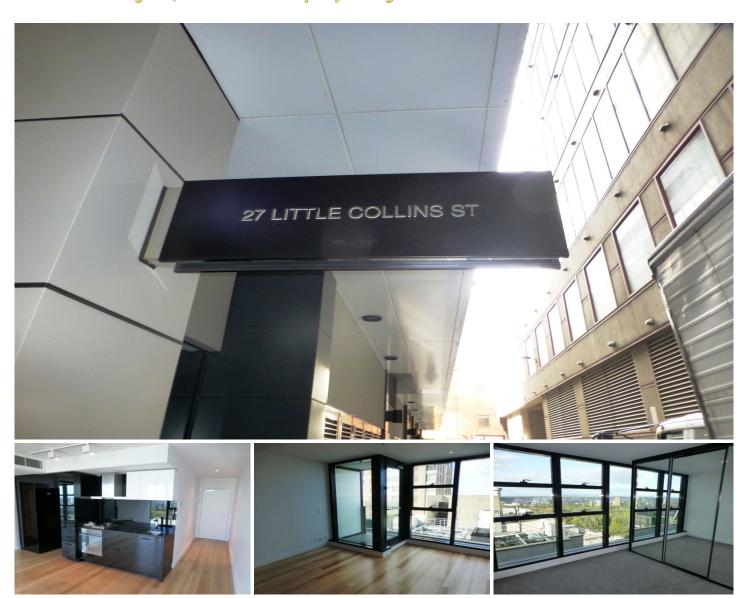

## Level 22/2205/27 Little Collins Street Melbourne VIC

APPLICATION APPROVED......Luxury one double bedroom architectural designed apartment with floor to ceiling glass windows and views from private north facing balcony. Features open plan living and kitchen, spacious bedroom, fully tiled bathroom and separate euro laundry. European appliances include Smeg gas hot plates, range hood, under bench oven & Fisher & Paykel dish drawer, glass splash back, stone benchtops, timber floor, carpet, built in robes, heating and cooling and intercom security system. \$450pw \$1955PCM BOND \$1955 AVAILABLE NOW