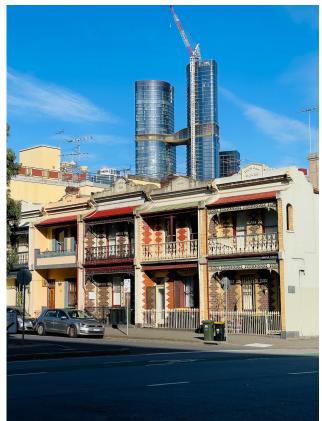

## 35 Argyle Place South Carlton VIC

Located opposite Argyle Square Gardens and just one block to Swanston Street, RMIT and the University of Melbourne, this large two storey Victorian Balcony Terrace comprises renovated Kitchen with stainless steel gas cooker and dishwasher, 3 Bedrooms, large Living room with Balcony overlooking the Gardens, bathroom and separate laundry. The property features carpet, window furnishings, heating, sunny rear courtyard, NBN and parking/visitor permits available (application via Council). RENT: \$850 PW \$3693 PCM BOND \$3693