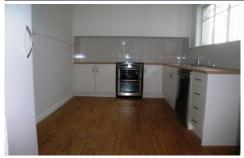

## 35 Argyle Place South Carlton VIC

Located opposite Argyle Square Gardens and just one block to Swanston Street, RMIT and the University of Melbourne, this large two storey Victorian Balcony Terrace comprises renovated Kitchen with stainless steel gas cooker and dishwasher, 3 Bedrooms, large Living room with Balcony overlooking the Gardens, bathroom and separate laundry. The property features carpet, window furnishings, heating, sunny rear courtyard, NBN and parking/visitor permits available (application via Council). RENT: \$850 PW \$3693 PCM BOND \$3693