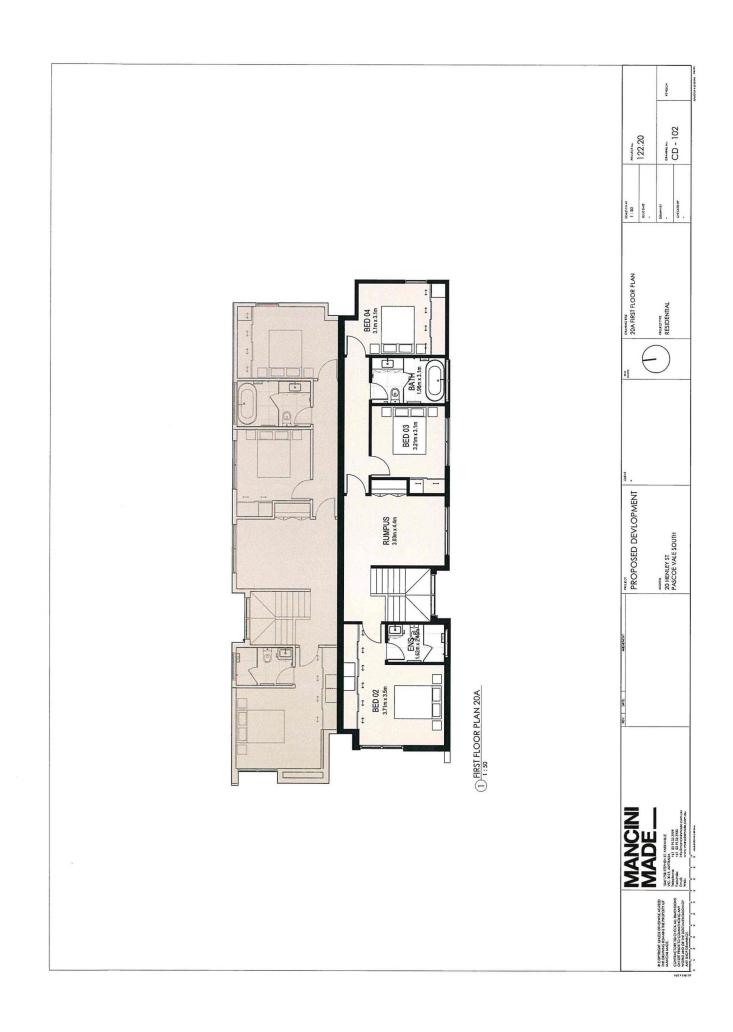

1st floor comprises 3 spacious bedrooms, ensuite to main bedroom, all with mirrored built in robes, main bathroom and a rumpus/sitting area with city views.

The array of features includes stone benchtops, Fisher & Paykel appliances, timber floors, plush carpets to bedrooms, blinds and curtains, ducted heating and cooling, Dahua intercom, secure lock up garage with remote and