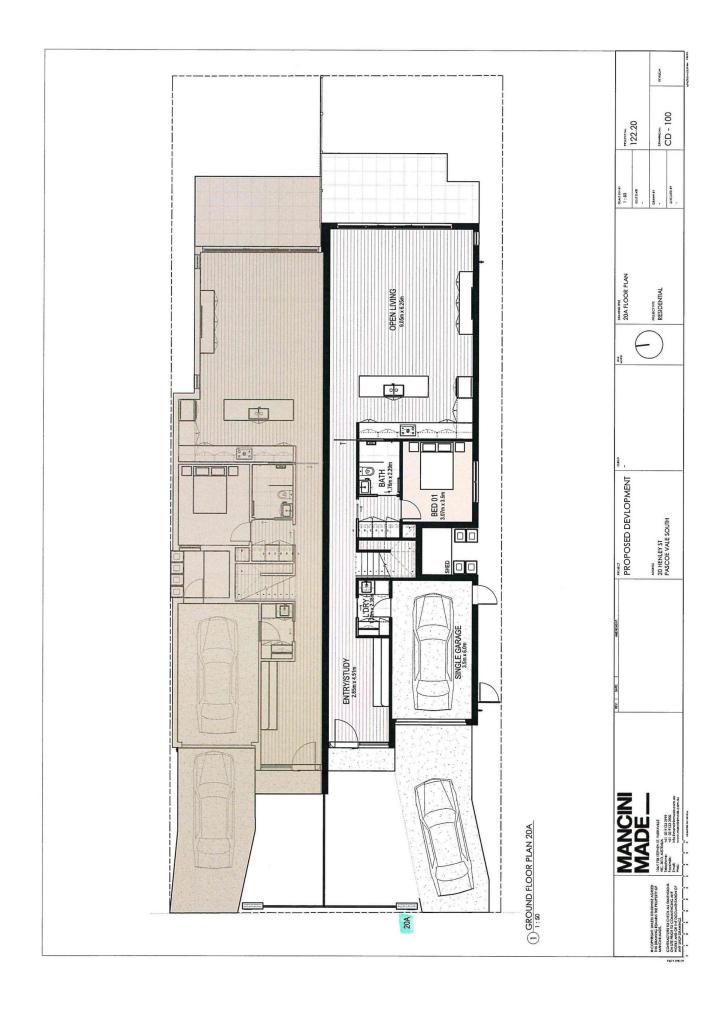

The functional floorplan offers entry hall with built in desk, ground floor bedroom with ensuite, an expansive open plan living and dining area adjoined by a stone benchtop kitchen, overlooking private courtyard, separate laundry complete with cupboards.

1st floor comprises 3 spacious bedrooms, ensuite to main bedroom, all with mirrored built in robes, main bathroom and a rumpus/sitting area with city views.

The array of features includes stone benchtops, Fisher & Paykel appliances, timber floors, plush carpets to bedrooms, blinds and curtains, ducted heating and cooling, Dahua intercom, secure lock up garage with remote and