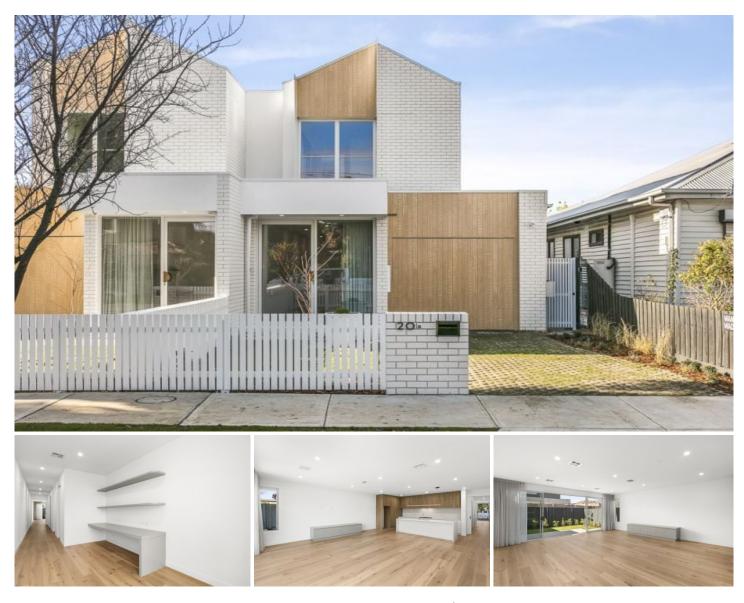

## 20A & 20B Henley Street Pascoe Vale South VIC

A captivating, light filled and stylish two level four-bedroom, architect designed Townhouses located in a quiet, family friendly location, designed with convenience and comfort.

The functional floorplan offers entry hall with built in desk, ground floor bedroom with ensuite, an expansive open plan living and dining area adjoined by a stone benchtop kitchen, overlooking private courtyard, separate laundry complete with cupboards.

1st floor comprises 3 spacious bedrooms, ensuite to main bedroom, all with mirrored built in robes, main bathroom and a rumpus/sitting area with city views.

The array of features includes stone benchtops, Fisher & Paykel appliances, timber floors, plush carpets to bedrooms, blinds and curtains, ducted heating and cooling, Dahua intercom, secure lock up garage with remote and

## 4 🛤 3 🚔 2 🚘

- Type : Townhouse
- **Price** : \$1190 pw
- View : https://www.kellyshiel.com.au/lease/vic/north/pas coe-vale-south/residential/townhouse/8048712

For full version visit the website

https://www.kellyshiel.com.au