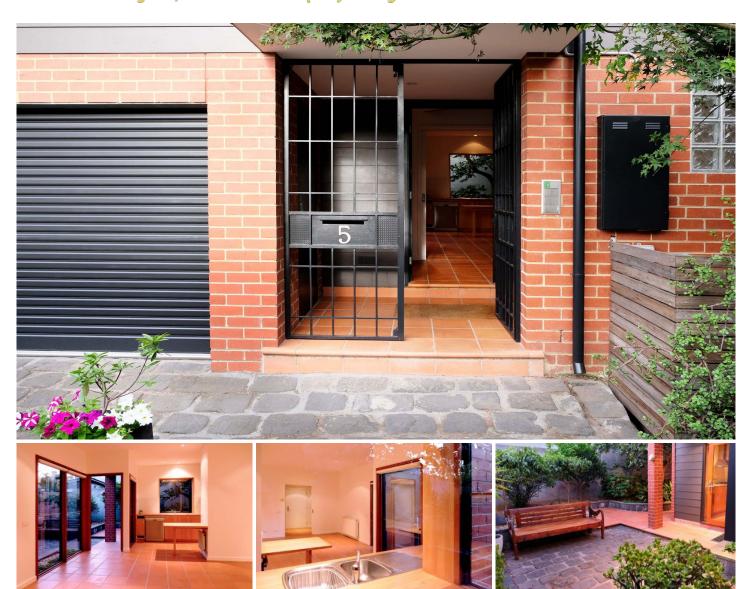

## 5 Drummond Lane Carlton North VIC

Enter from Birdsall Place - WORK FROM HOME LARGE FIRST FLOOR HOME OFFICE OR SECOND LIVING AREA

Architect designed home offers spacious light filled accommodation with large windows to a sunny courtyard setting.

Comprises: Secure entry, Open plan living, dining, kitchen overlooking sunny paved courtyard garden. Ground floor powder room & Laundry.

Upstairs Main bedroom and walk in robe, Large second living room or excellent work from home space.

Excellent Tiled Bathroom, Bath, Second W.C. Bidet.

Features polished timber floors throughout, timber Cathedral ceilings upstairs, Quality appliances including; Gas hot plates, electric under bench oven, dishwasher, split system air conditioner and hydronic heating throughout. plus Solar power. Includes Quality Architectural