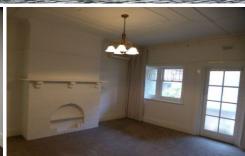

The property comprises entry hall, 2 large bedrooms both with robes and heating, tiled bathroom, large living room with air conditioning and balcony, spacious kitchen with dishwasher and gas cooking overlooking large garden. The property features art deco high ceilings, carpet, curtains and blinds. \$590PW \$2564PCM BOND \$2564 AVAILABLE NOW