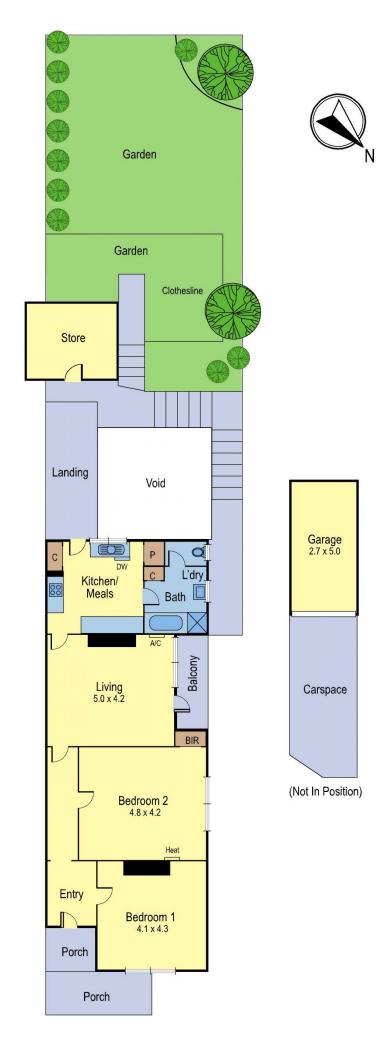

## 4/53 Alexandra Avenue South Yarra VIC

Elegant and spacious, approximately 93sqm, this elevated 2 double bedroom apartment with high ceilings in an Art Deco block of 4 units, with garden, lock up single garage. Perfectly positioned opposite the Yarra River and cycle paths, city bus stop outside, a stroll to the MCG, Botanical Gardens, Richmond and South Yarra train stations.

The property comprises entry hall, 2 large bedrooms both with robes and heating, tiled bathroom, large living room with air conditioning and balcony, spacious kitchen with dishwasher and gas cooking overlooking large garden. The property features art deco high ceilings, carpet, curtains and blinds. \$590PW \$2564PCM BOND \$2564 AVAILABLE NOW