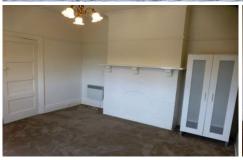

The property comprises entry hall, 2 large bedrooms both with robes and heating, tiled bathroom, large living room with air conditioning and balcony, spacious kitchen with dishwasher and gas cooking overlooking large garden. The property features art deco high ceilings, carpet, curtains and blinds. \$590PW \$2564PCM BOND \$2564 AVAILABLE NOW