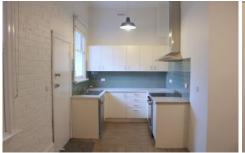

## 382 Coventry Street South Melbourne VIC

Newly renovated 2-bedroom home offers a fresh and inviting atmosphere. Freshly painted and with new carpet, the property features an entrance foyer leading into an open-plan living, dining, and kitchen area. The modern bathroom includes a shower, wash basin, toilet and convenient laundry facilities.

The property features new carpet and vinyl flooring, roller holland and venetian blinds, built-in robes, dishwasher, new electric upright cooker and comfort all year-round with a split-system air conditioning unit. Includes a rear courtyard with an undercover deck provides a perfect spot for relaxation and entertaining, complemented by a convenient garden shed for additional storage.