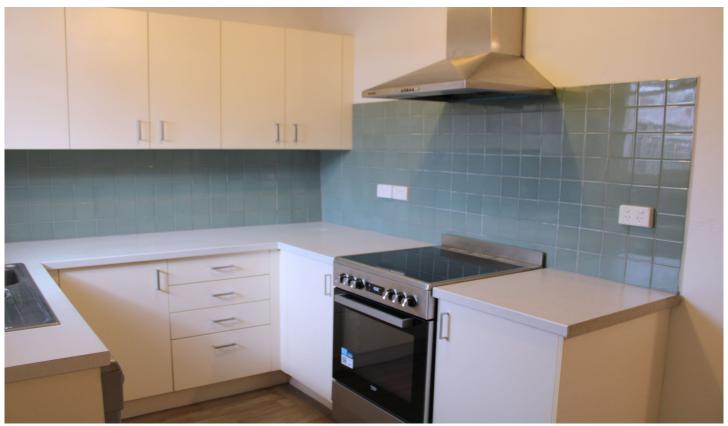

## 382 Coventry Street South Melbourne VIC

Newly renovated 2-bedroom home offers a fresh and inviting atmosphere. Freshly painted and with new carpet, the property features an entrance foyer leading into an open-plan living, dining, and kitchen area. The modern bathroom includes a shower, wash basin, toilet and convenient laundry facilities.

The property features new carpet and vinyl flooring, roller holland and venetian blinds, built-in robes, dishwasher, new electric upright cooker and comfort all year-round with a split-system air conditioning unit. Includes a rear courtyard with an undercover deck provides a perfect spot for relaxation and entertaining, complemented by a convenient garden shed for additional storage.