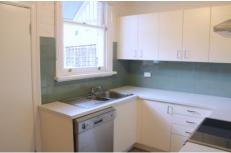

## 382 Coventry Street South Melbourne VIC

Newly renovated 2-bedroom home offers a fresh and inviting atmosphere. Freshly painted and with new carpet, the property features an entrance foyer leading into an open-plan living, dining, and kitchen area. The modern bathroom includes a shower, wash basin, toilet and convenient laundry facilities.

The property features new carpet and vinyl flooring, roller holland and venetian blinds, built-in robes, dishwasher, new electric upright cooker and comfort all year-round with a split-system air conditioning unit. Includes a rear courtyard with an undercover deck provides a perfect spot for relaxation and entertaining, complemented by a convenient garden shed for additional storage.