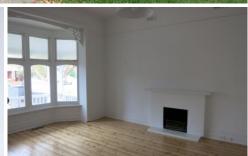

## 38 Denmark Street Kew VIC

Charming Edwardian Brick, one of a pair with easy off-street parking for 2 cars.

Features stained glass entry, polished floorboards throughout, 3 double bedrooms, central renovated tiled bathroom, large sunny living room, renovated kitchen with dishwasher, electric hotplates and under bench oven, adjacent dining area, separate laundry, separate 2nd toilet, paved rear courtyard. Includes ducted heating, split system air conditioner, alarm system, roller holland blinds and garden shed.