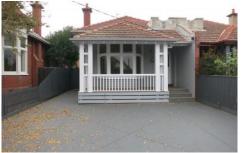

## 38 Denmark Street Kew VIC

Charming Edwardian Brick, one of a pair with easy off-street parking for 2 cars.

Features stained glass entry, polished floorboards throughout, 3 double bedrooms, central renovated tiled bathroom, large sunny living room, renovated kitchen with dishwasher, electric hotplates and under bench oven, adjacent dining area, separate laundry, separate 2nd toilet, paved rear courtyard. Includes ducted heating, split system air conditioner, alarm system, roller holland blinds and garden shed.