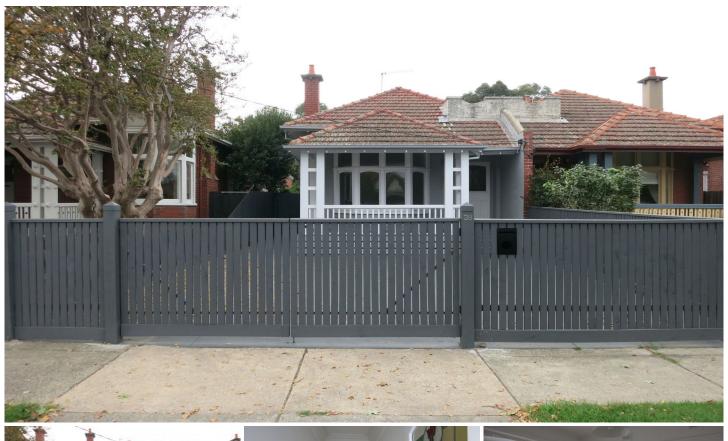

## 38 Denmark Street Kew VIC

Charming Edwardian Brick, one of a pair with easy off-street parking for 2 cars.

Features stained glass entry, polished floorboards throughout, 3 double bedrooms, central renovated tiled bathroom, large sunny living room, renovated kitchen with dishwasher, electric hotplates and under bench oven, adjacent dining area, separate laundry, separate 2nd toilet, paved rear courtyard. Includes ducted heating, split system air conditioner, alarm system, roller holland blinds and garden shed.

Note Convenient location, just an easy walk to Kew Junction Trams, Leo's and Woolworths and other Retail and Hospitality venues. \$800PW \$3476PCM BOND \$3476 AVAILABLE NOW LEASE TERM: 12 MONTHS

PLEASE NOTE: Open for inspection times are subject to change or cancellation without notice. We suggest checking the OFI details on the day of inspection.