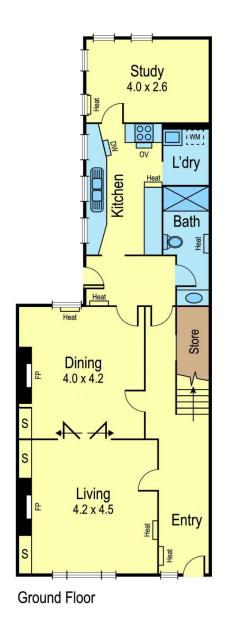

## 98 Gatehouse Street Parkville VIC

In a premier location opposite Royal Park this charming double-storey Victorian Balcony Terrace offers a blend of period elegance and modern potential. Bathed in natural light and featuring original details, the home comprises formal living and dining rooms, kitchen with an adjoining casual dining or study area, bathroom, and separate laundry.

Additional features include hydronic heating, decorative open fireplaces, a dishwasher, polished floors, new carpet and NBN network via FTTP.

3 🕮 2 🖺 1 🗬

**Price**: \$2,500,000 - \$2,750,000

Land Size: 272 sqm