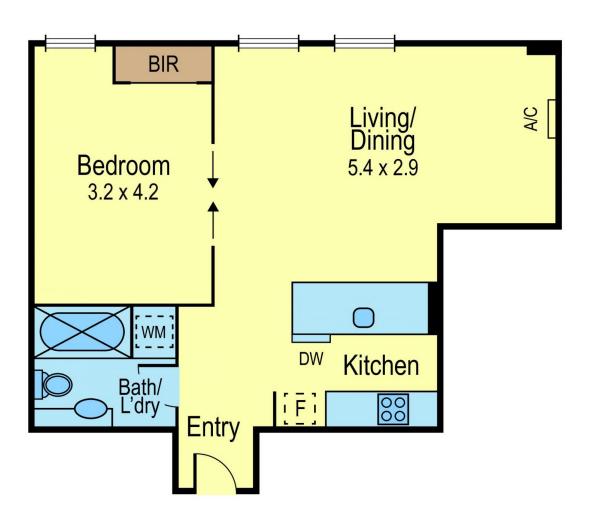

## 111/18 Finlay Place Carlton VIC

Charming Position - Easy walk to Melbourne University, RMIT & Collins Street

Lift access to first floor spacious One Bedroom Apartment, excellent kitchen with living and dining, tiled bathroom with bathtub and laundry facilities. Features Daikin aircon split system, built in robes, dishwasher and balcony.