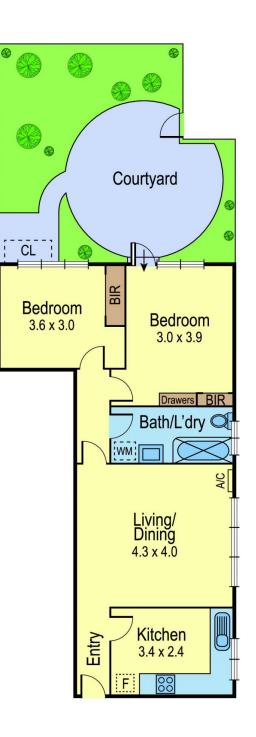

## 3/139 Shaftesbury Parade Thornbury VIC

This superior ground floor secure apartment one of only six, located in prime location offers a blend of comfort, convenience and charm. Featuring two generous bedrooms both with built in robes, carpet and roller holland blinds, renovated kitchen with ample cupboards, spacious living room with air conditioning, neat, tiled bathroom with laundry facilities. A private and north facing sunny paved courtyard and a dedicated open car space at the rear. Conveniently located close to vibrant High Street cafes, shopping precinct, St Georges Road tram, Merri Creek and picturesque parks.

3/139 Shaftesbury Parade, Thornbury

(Not In Position)