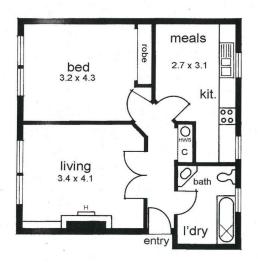

## 15/311 Royal Parade Parkville VIC

Spacious one double bedroom apartment in superb Parkville location offers security entry, large living room, modern kitchen with meals area, bathroom containing shower over bathtub, wash basin, toilet and laundry facilities. The property features heating, built in robes, laminated timber floors and car space at rear. Close to Melbourne University, Melbourne Hospitals, Public Transport to Barkly Square Shopping Precinct, Lygon Street Retail Precinct, Cafes & Restaurants and Melbourne City.